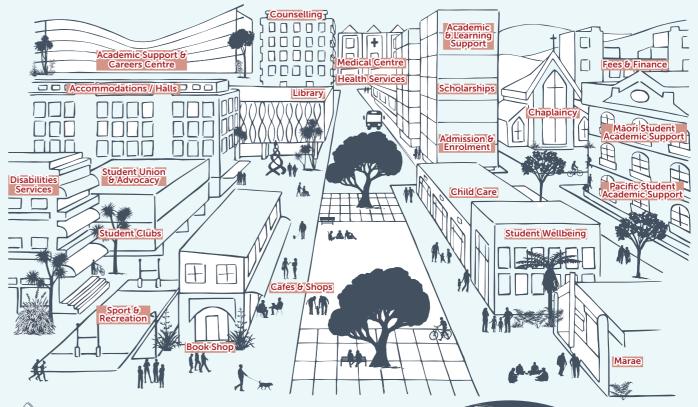

A university is a community, offering a range of support services and facilities on campus to enable you to achieve at your best, and to keep you motivated on your study journey.

Even if you are considering studying by distance, you still have access to a range of support services. Check out the map below!