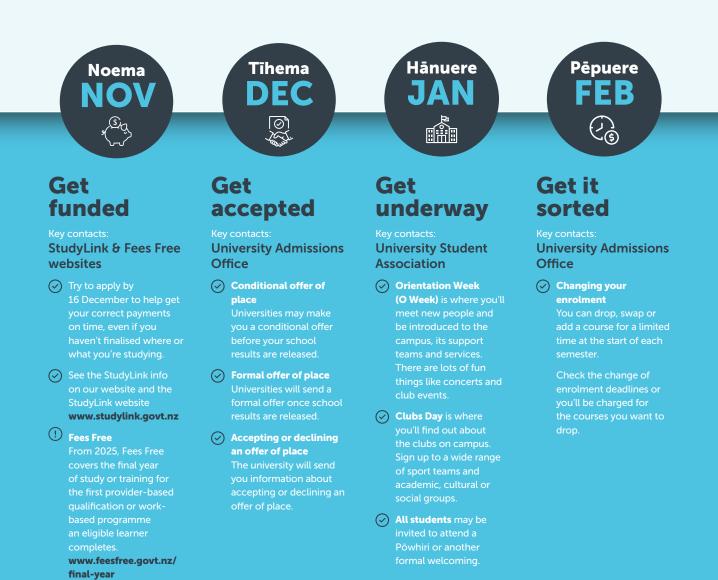

# Me whakarite koe Get ready

#### Key contacts: University Admissions Office

Mei

MAY

- Make sure you're on track to get University Entrance (UE).
- Not doing NCEA? Get information on other pathways into university
- Check the universities' application deadlines (some programmes have earlier closing dates than others).
- Attend a 'Careers Expo' check to see if there is one in your region!

# **Get advice**

# Get connected

Hune

# Get applying

# Get a room

# Get a scholarship

Deciding to go to university may seem a little daunting for you (and your whānau!) so we have put together a timeline full of info so you can get your studies off to a great start!

You can apply to as many NZ universities as you want!