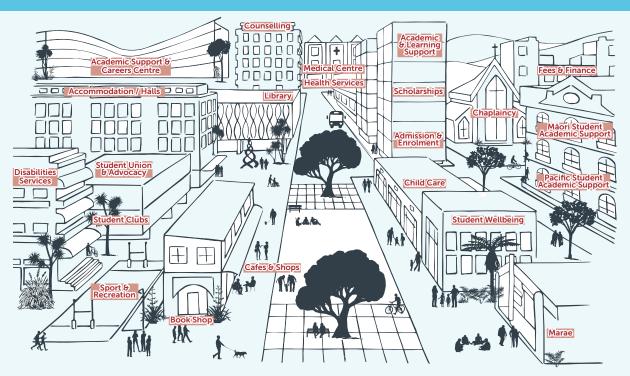

A university is a community offering a range of support services and facilities on campus to enable you to achieve your best, and to keep you motivated on your study journey.

Even if you are considering studying by distance, you still have access to a range of support services. Check out the map below!

### Scholarships

Scholarships are a smart way to fund your study. You should apply for every scholarship you are eligible for.

### Studylink

Work out how you're going to fund your study and living costs. **studylink.govt.nz/starting-study** 

Student Loans - Help pay for course fees, study materials and living costs. Just remember it's a loan you will pay back.

#### Halls of Residence

Halls of residence (or residential colleges) provide a welcoming community, usually for full-time first-year students.

#### Māori

All universities offer a range of opportunities, services, spaces and facilities specifically for ākonga Māori.

Success for Māori is success for everyone and improving outcomes for Māori is an ongoing priority for all the universities.

#### Pacific

A range of support services, study spaces and mentoring programmes are designed specifically for Pacific sudents.

Every university has Pacific student groups that offer events - social, cultural and academic. Taking part is a great way to meet people and be involved with Pacific cultures on campus.